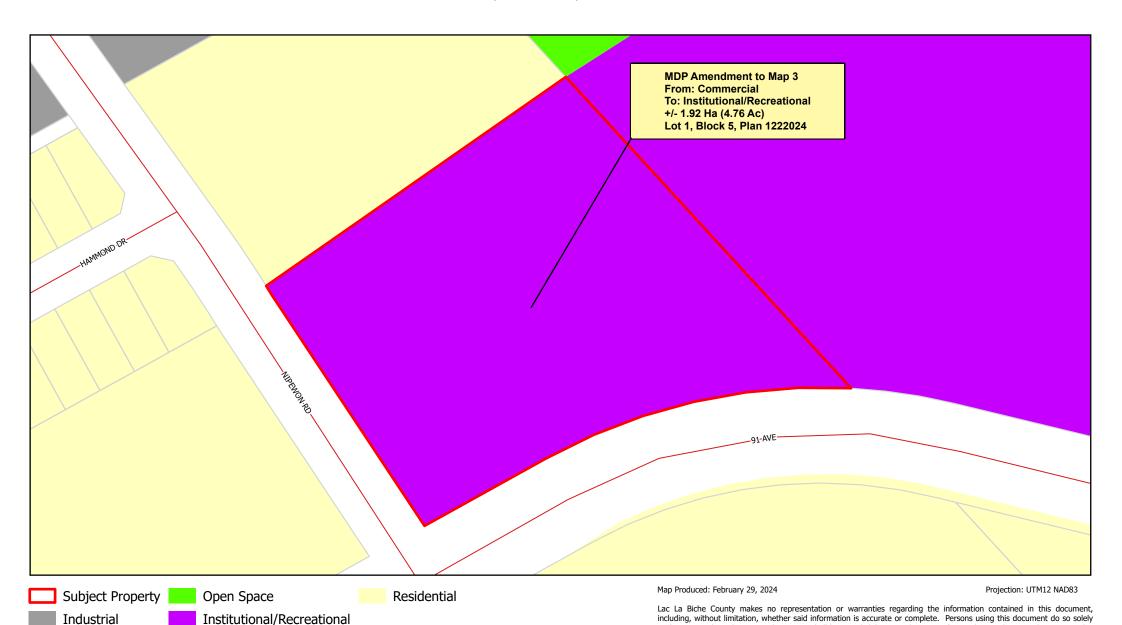

### **Bylaw 22-012 Amendments**

- 1 That Bylaw 22-012 being the Municipal Development Plan is amended as follows:
  - (a) Schedule "A" Map 3, Future Land Use Hamlet of Lac La Biche, is amended such that Lot 1, Block 5, Plan 1222024 containing 1.92 Ha (4.76 Ac) in size more or less, be redesignated from Commercial to Institutional/Recreational as shown on Schedule 'A' of this Bylaw.

# Schedule 'A' Bylaw 24-012 Lot 1, Block 5, Plan 1222024

Base Map compiled from the Provincial Title Mapping Digital Base.

Spatial Data Warehouse Ltd., November 2022. © 2024 Lac La Biche County. All Rights Reserved.