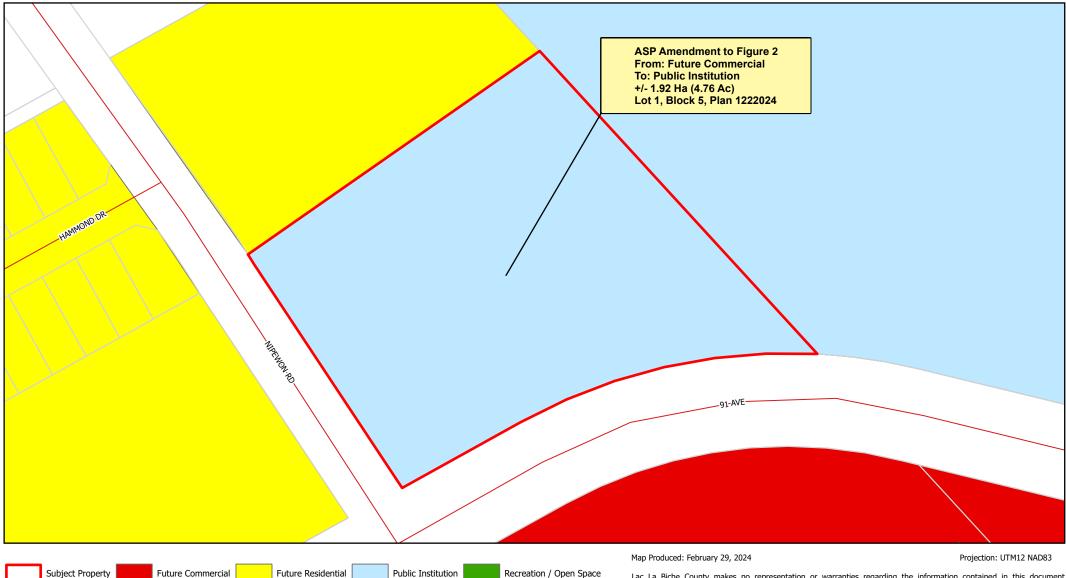

#### Bylaw 22-003 Amendments

- 1 That Bylaw 22-003 being the Lac La Biche East Area Structure Plan is amended as follows:
  - (a) Schedule "A" Figure 2, Future Land Use Concept, be amended such that all of Lot 1, Block 5, Plan 1222024 containing 1.92 Ha (4.76 Ac) in size more or less, be redesignated from Future Commercial to Public Institution as shown on Schedule 'A' of this Bylaw.

## Schedule 'A' Bylaw 24-013 Lot 1, Block 5, Plan 1222024

Lac La Biche County makes no representation or warranties regarding the information contained in this document, including, without limitation, whether said information is accurate or complete. Persons using this document do so solely at their own risk, and Lac La Biche County shall have no liability to such persons for any loss or damage whatsoever. This document shall not be copied or distributed to any person without the express written consent of Lac La Biche County.