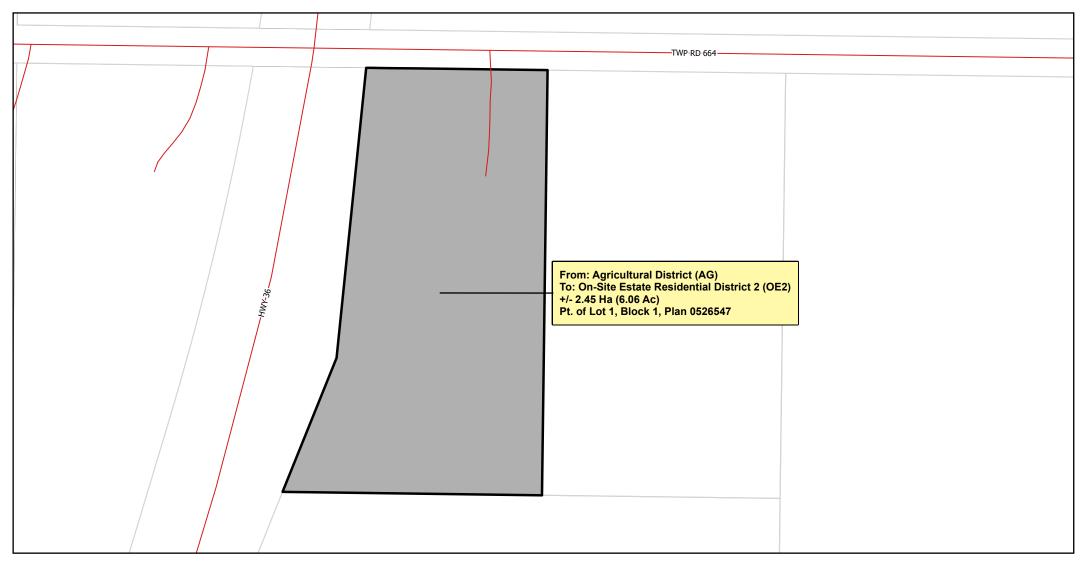

#### Bylaw 17-004 Amendments

- 1 That Bylaw 17-004, as amended, being the Land Use Bylaw is amended as follows:
  - (a) Schedule "A" is amended such that part of Lot 1, Block 1, Plan 0526547 containing 2.45 Ha (6.06 Ac) in size more or less, as shown on Schedule 'A' of this Bylaw is rezoned from Agricultural District (AG) to On-Site Estate Residential District 2 (OE2).

# Schedule 'A' Bylaw 24-015 Pt. of Lot 1, Block 1, Plan 0526547

Map Produced: March 14, 2024

Projection: UTM12 NAD83

Lac La Biche County makes no representation or warranties regarding the information contained in this document, including, without limitation, whether said information is accurate or complete. Persons using this document do so solely at their own risk, and Lac La Biche County shall have no liability to such persons for any loss or damage whatsoever. This document shall not be copied or distributed to any person without the express written consent of Lac La Biche County.