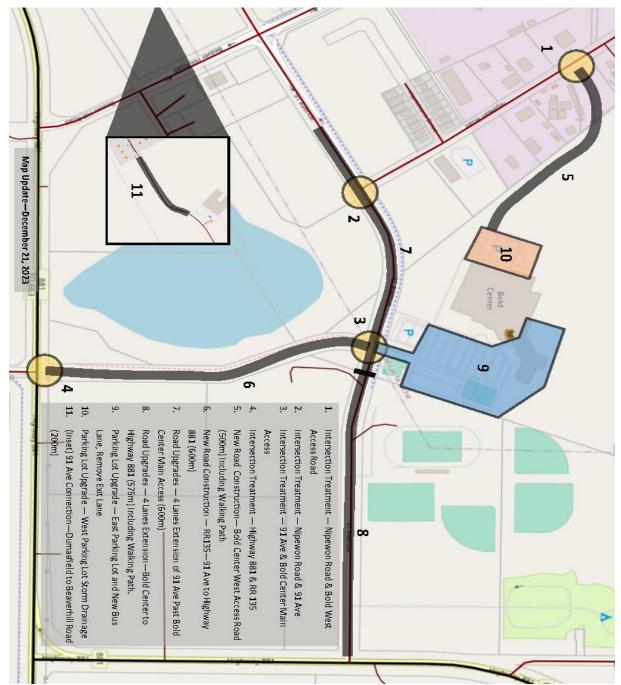

Field investigations, such as topographical surveys, geotechnical investigations, etc., are being carried out along various corridors to assist in the engineering design. Please refer to the map for the project's limits. The details of the preliminary engineering are as follows:

## **Project Limits Diagram**