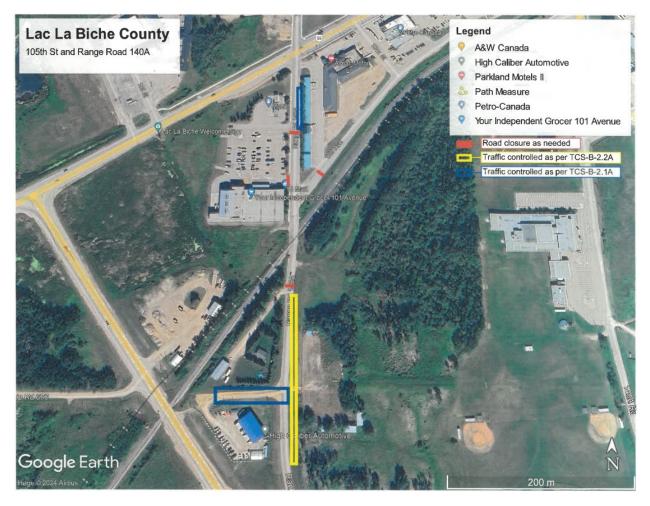

#### **Impact to Residents and Local Traffic:**

- Range Road 140A is expected to be closed as needed, likely for the duration of construction, south of the first north entrance into the Independent Grocers, for a segment which spans approximately 148 meters north of the rail crossing to approximately 53 meters south of the rail crossing. The intersection of 100 Ave and Range Road 140A is also going to be closed as needed, likely for the duration of construction, for a segment of approximately 45 meters northeast of the intersection.
- There may be interruptions to solid waste and recycling, water, sanitary, access and other services to all the residents throughout construction.
- Alternate traffic accommodations will be assessed on an as-need basis.
- Any additional construction updates will be posted on the County website.

# Construction Area Map

Lac La Biche County website: https://www.laclabichecounty.com/p/current-construction-projects