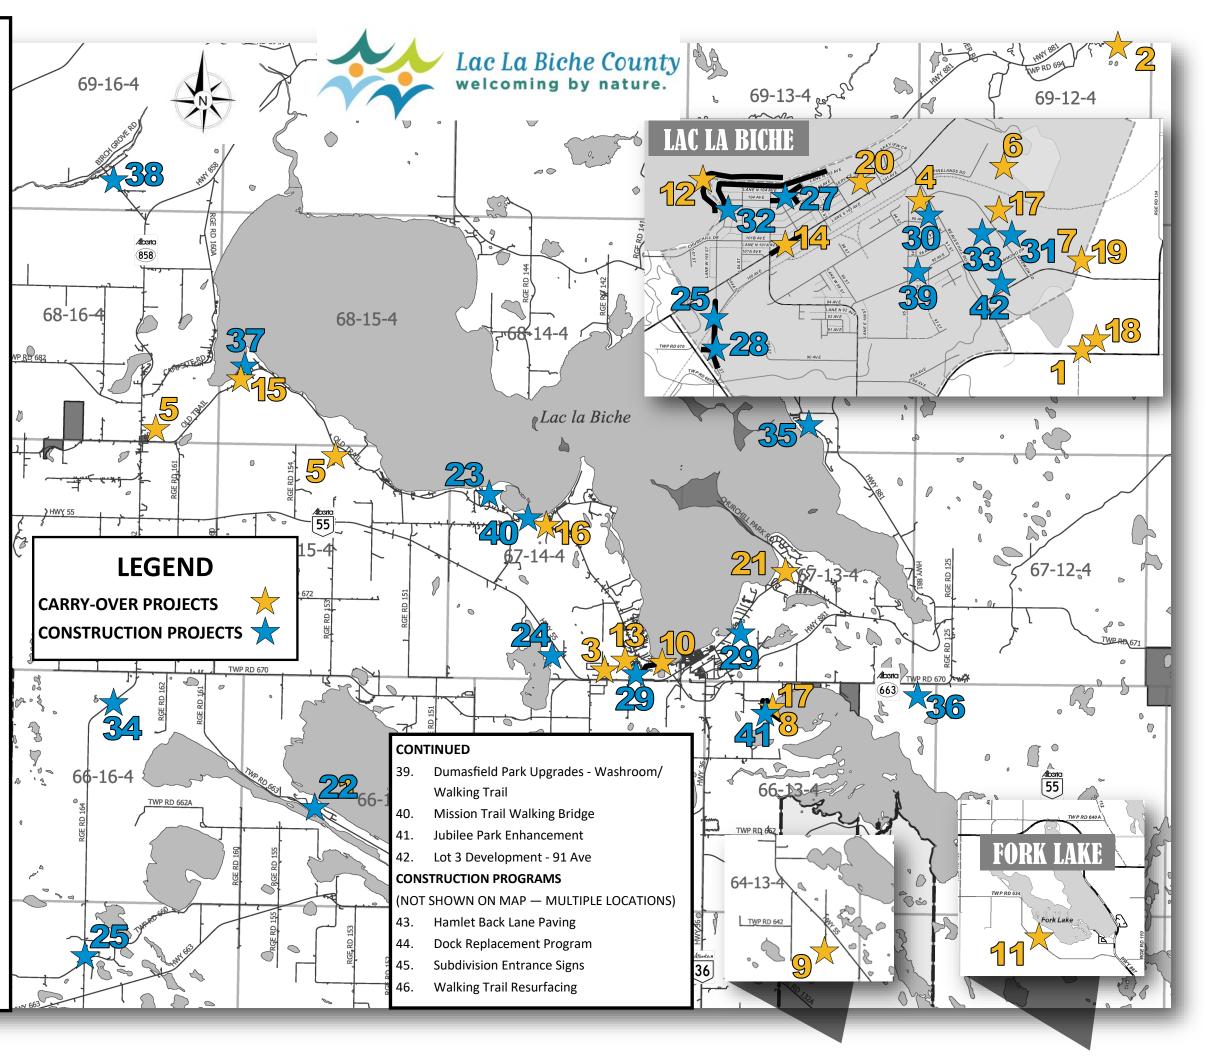

## **2023 CAPITAL PROJECTS**

## **CARRY-OVER PROJECTS**

- 1. HWY 881 / RR 135 Intersection & Crosswalk Lighting
- 2. Heart Lake First Nations Access Road Engineering
- 3. Sentinel East Storm Pond
- 4. Dry Hydrants for Fire Services
- 5. Plamondon Waste Water Lift Station Upgrade
- 6. Community Garden Enhancement
- 7. Bold Center Lounge Renovations
- 8. Young's Beach Base & Pave
- 9. Bridge File 72382 Replacement
- 10. Tarrabain Drive Base & Pave
- 11. Range Road 113 Rehabilitation
- 12. Lac La Biche Shoreline Erosion Protection
- 13. Airport Modernization
- 101 Ave Water & Sewer Rehabilitation & Revitalization-Phase 2 - 103 St to 102 St
- 15. Bayview Beach Dry Hydrant/Cistern
- 16. McGrane Lift Station Generator
- 17. Lac La Biche & Beaver Lake RV Dump Upgrades
- 18. County Centre Office Renovations
- 19. New Aquatic Center
- 20. McArthur Park Development
- 21. Golf Course Infrastructure Improvements

## CONSTRUCTION PROJECTS

- 22. Bridge Replacement Program BF 8807
- 23. Bridge Replacement Program BF 85387
- 24. New Cemetery Development
- Railway Crossing Signals (2 Locations) Plamondon/Caslan Connector & 105 St. Lac la Biche
- 26. Snow Dump Site (Location TBD)
- 27. 101A Street & 104 Ave Water & Sewer Replacement
- 28. 105 St South of Tracks—Water & Sewer Installation
- 29. TruckFill System Upgrades
- 30. WTP Disinfection Upgrade
- 31. Utility Shop Lunch Room
- 32. Churchill Drive 104 St to 101 St (1000m) Natural Gas Rehabilitation
- 33. Regulator Station Replacement
- 34. Caslan Connector Culvert Replacement
- 35. Golden Sands Drainage
- 36. Beaver Lake Landfill Slope
- 37. Bayview Beach Playground
- 38. Birch Grove Playground

MAP UPDATE: MARCH 31, 2023